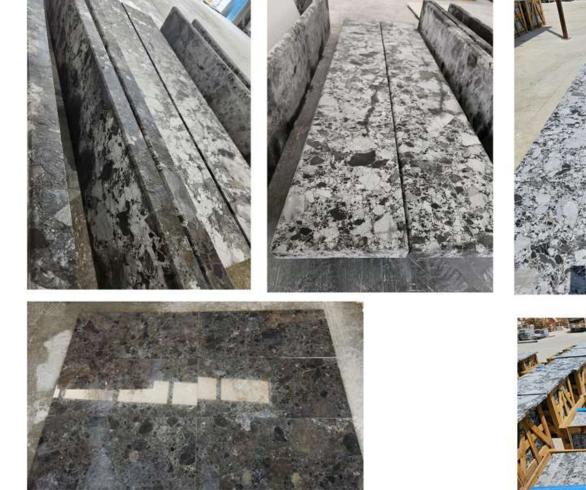

# BLACK PEARL MARBLE

#### AVALIABLE SIZES

### SURFACE FINISHING

POLISHED HONED SANDBLASTED BRUSHED SANDBLASTED & BRUSHED